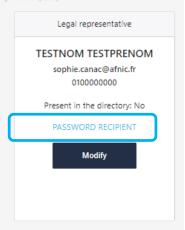

iou can designate another contact "password recipient" if you wish. It is this contact who will receive the password reset email in case of

finally, you can select a "directory contact" to appear in the members' directory (accessible only in this space)

Administrative contact

TESTNomADM
TESTPrénomADM
sophie.canac@afnic.fr
0100000000

Present in the directory: Yes

Modify

TESTNOMFIN
TESTPrénomFIN
canac@afnic.fr
+443456345
Present in the directory: No

Add a contact

- 1 contact designated to appear in the members directory
- 1 contact designated to receive the password

Modification of contacts

Add new contacts