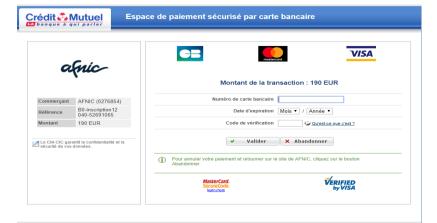

# Online registration (new member) and membership renewal

With credit card payment

#### Membership form Step 5/5

Choice of payment of your annual membership fee: 158.33 € (Net to pay)

will pay my membership fee by credit card

will pay my membership fee by bank transfer to the Afnic's bank account BIC of Afnic

will pay my membership fee by administrative mandate

will pay my membership fee by cheque

Les symboles : 🕮 📻 🗂 indiquent que la transaction est sécurisée