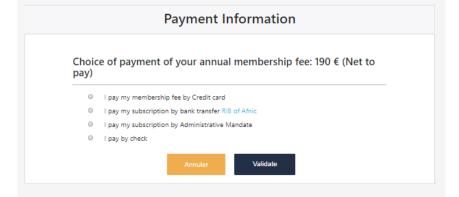

#### Membership form Step 5/5

Choice of payment of your annual membership fee: 158.33 € (Net to pay)

will pay my membership fee by credit card

will pay my membership fee by bank transfer to the Afnic's bank account BIC of Afnic

will pay my membership fee by administrative mandate

will pay my membership fee by cheque

Les symboles : 🕮 📻 🗂 indiquent que la transaction est sécurisée