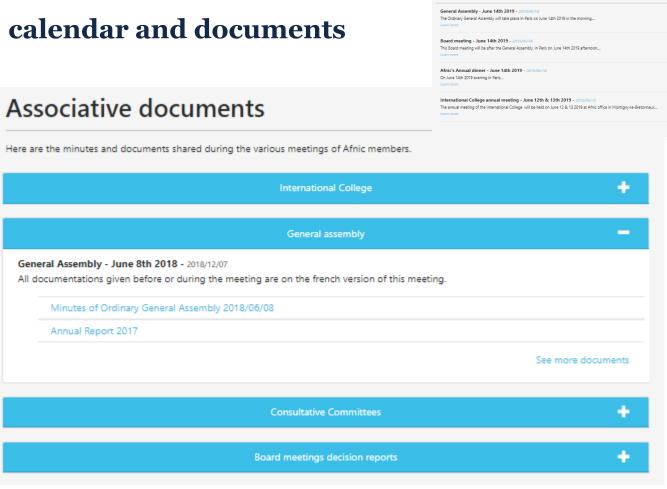

### Still available: calendar and documents

My account

My member page

My contacts

My invoices and certificates

Manage your membership

Associative Activities

Associative documents

Calendar

Members Directory

Members Exclusivities

Communication tools

Functioning of the Association

Calendar

You will find here the association meetings only for members. You can also consult the Afnic's global agenda.