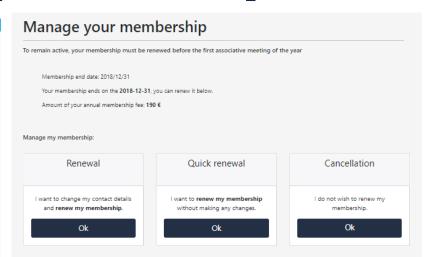

# Simplified membership renewal

 Home My account My member page My contacts My invoices and certificates Manage your membership Associative Activities Associative documents Calendar Members Directory Members Exclusivities Communication tools Functioning of the Association

Online membership renewal

Credit card payment option